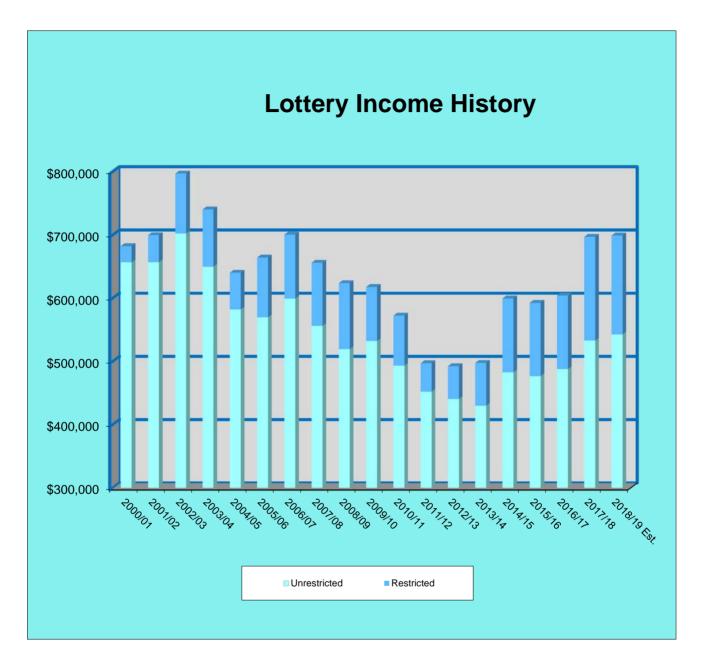

## LOTTERY INCOME AND HISTORY (See Exhibit D)

The California State Lottery is projected to yield \$736,750 or approximately 1.7% of the district's estimated income in 2018-19 and equals only a small portion of the total income needed to support the district's educational programs. Lottery income is not a stable source of income for the district and has ranged from a low of \$77 per ADA in 1991-92 to a high of \$194 per ADA in 2017-18. Since the income is not consistent, the expenditures have also varied widely. Additionally, since 1997-1998, school districts have been required to use 50% of the growth in Lottery allocations for the purchase of instructional materials.

In 2018-19, it is projected that California school districts will receive \$146.00 per ADA in unrestricted funds and \$48 per ADA that is restricted for instructional material purchases. For the 2018-19 year, the unrestricted lottery income has been budgeted for certificated pupil support salaries and benefits for counseling and vice-principal personnel. The restricted lottery income will be used for the purchase of instructional materials, e-books, and instructional supplies used district-wide.