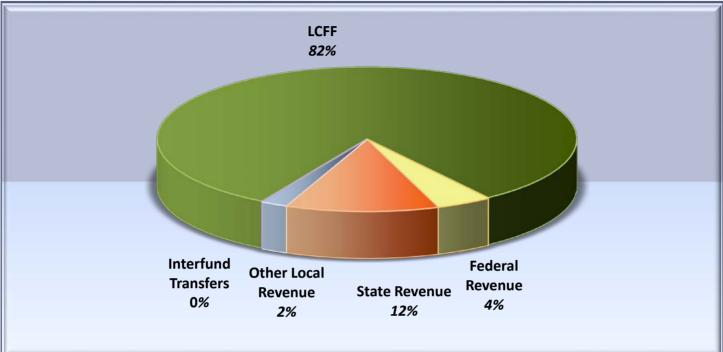

## GENERAL FUND REVENUES, 2018-19 (See Exhibit B)

The majority of the District's General Fund revenue of \$43,473,718 is generated from the Local Control Funding Formula (LCFF) and Property Tax sources which equals 82% (\$35,597,328). The LCFF calculation reflects cost of living adjustment equaling 3% and full funding of the LCFF Gap.

Federal Revenue income equals \$1,863,898 or 4% and is a small portion of the overall revenue. This funding is restricted and must be expended for purposes that are determined by the grantor. The Federal programs included in the district budget are, Special Education Grants, Title I – III, and Forest Reserve funding.

The second largest source of revenue is Other State income at \$5,115,285 or 12% and the majority must be spent for restricted state determined programs. The largest categorical programs reflected in the Other State Income are Special Education, Lottery, ASES and Prop 98 One-Time funds.

Other Local Revenue equals \$897,207 or 2% includes sources such as: Interest, Transportation Fees, Facility Rents and one-time or local grant funding sources.