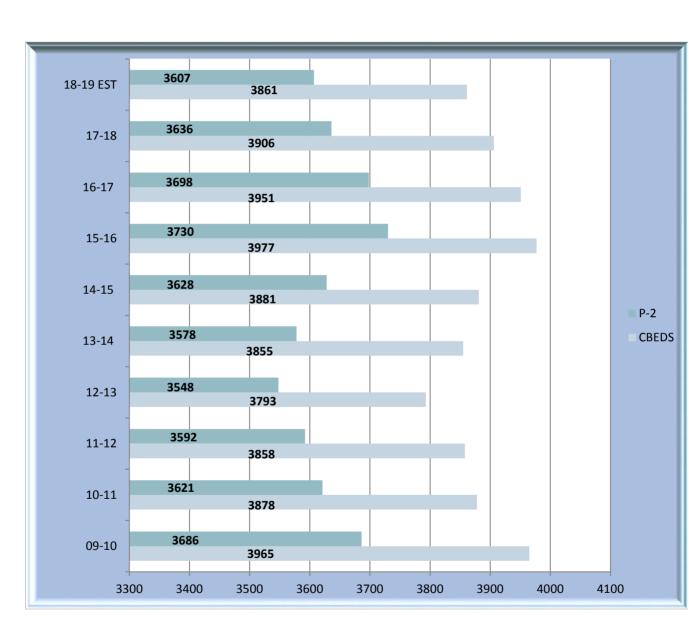

## **ATTENDANCE HISTORY (See Exhibit A)**

Enrollment for 2018-19 is estimated at 3,861 based on the historic enrollment trends. The most significant characteristic for determining district income is the calculation of the average number of students that are in school and in attendance on a daily basis. LTUSD's budgeted ADA for 2018-19 is estimated at 3,607; a 93.4% ADA to enrollment ratio.

### CBEDS vs. P2 AVERAGE DAILY ATTENDANCE

Total estimated enrollment decline over a 10-year period is 104