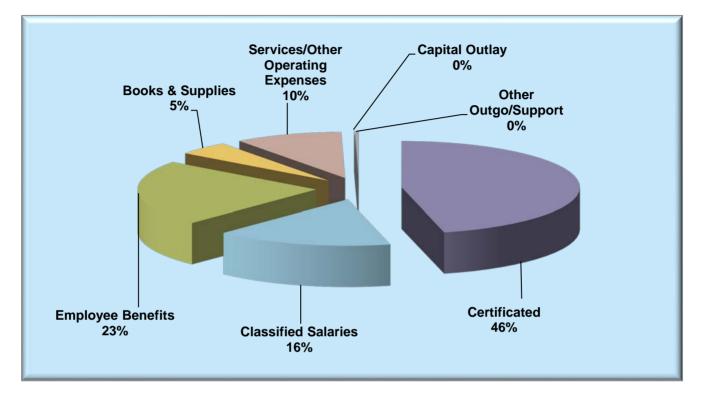

## **EXPENDITURES (Exhibit C)**

Total district expenditures equal \$43,776,152 with most of the District's expenditures committed to the salaries and benefits for employees. In Lake Tahoe Unified School District, 85% of the district's budgeted expenditures are for the salaries and benefits of all employees. This percentage will fluctuate as one-time dollars are added or removed from budget estimates. The expense for Certificated Salaries equals \$20,217,471 and Classified Salaries equal \$7,012,851.

The employer paid employee benefits of the district represents 23% of the budget or \$10,039,598, for legally required retirement contributions (STRS, PERS), workers' compensation, unemployment insurance, and employee health benefits, which include medical, dental and vision care coverage. We continue to see increases for STRS and PERS employer paid contributions in future years.

Other significant categories of expenditure include, Books and Supplies \$2,083,373 or 5%, Services and Other Operating Expenses \$4,269,849 or 10% (Utilities, Insurance, Facility Repairs, Legal Services, etc.), Capital Outlay \$8,345 or <1% (Facilities Maintenance Projects) and Other Outgo \$144,665 or <1%. (State Special Schools, Cafeteria Fund Indirect Costs and Debt Service).