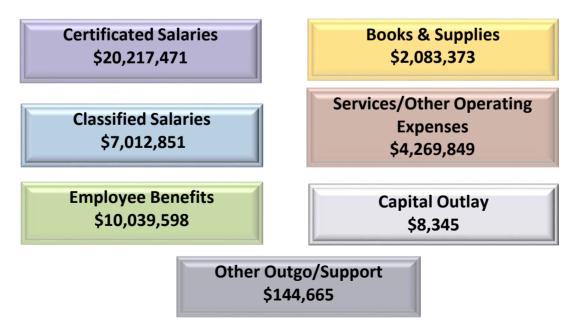

## **EXPENDITURES (Exhibit C)**

Total district expenditures equal \$43,776,152 with most of the District's expenditures committed to the salaries and benefits for employees. In Lake Tahoe Unified School District, 85% of the district's budgeted expenditures are for the salaries and benefits of all employees. This percentage will fluctuate as one-time dollars are added or removed from budget estimates. The expense for Certificated Salaries equals \$20,217,471 and Classified Salaries equal \$7,012,851.

The employer paid employee benefits of the district represents 23% of the budget or \$10,039,598, for legally required retirement contributions (STRS, PERS), workers' compensation, unemployment insurance, and employee health benefits, which include medical, dental and vision care coverage. We continue to see increases for STRS and PERS employer paid contributions in future years.

Other significant categories of expenditure include, Books and Supplies \$2,083,373 or 5%, Services and Other Operating Expenses \$4,269,849 or 10% (Utilities, Insurance, Facility Repairs, Legal Services, etc.), Capital Outlay \$8,345 or <1% (Facilities Maintenance Projects) and Other Outgo \$144,665 or <1%. (State Special Schools, Cafeteria Fund Indirect Costs and Debt Service).