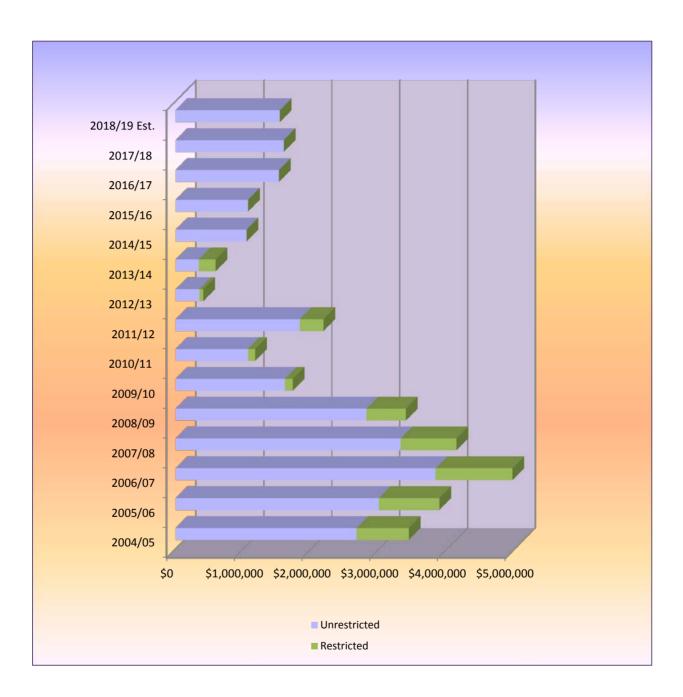

## LOTTERY INCOME AND HISTORY (See Exhibit D)

The California State Lottery is projected to yield \$736,750 or approximately 1.7% of the district's estimated income in 2018-19 and equals only a small portion of the total income needed to support the district's educational programs. Lottery income is not a stable source of income for the district and has ranged from a low of \$77 per ADA in 1991-92 to a high of \$194 per ADA in 2017-18. Since the income is not consistent, the expenditures have also varied widely. Additionally, since 1997-1998, school districts have been required to use 50% of the growth in Lottery allocations for the purchase of instructional materials.

In 2018-19, it is projected that California school districts will receive \$146.00 per ADA in unrestricted funds and \$48 per ADA that is restricted for instructional material purchases. For the 2018-19 year, the unrestricted lottery income has been budgeted for certificated pupil support salaries and benefits for counseling and vice-principal personnel. The restricted lottery income will be used for the purchase of instructional materials, e-books, and instructional supplies used district-wide.