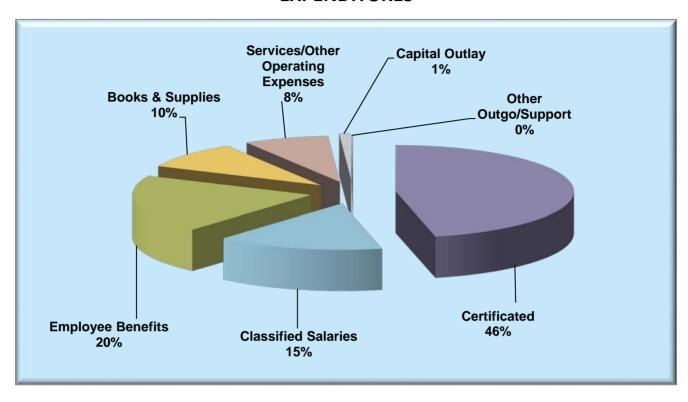

### Expenditure Overview

The General Fund combined restricted and unrestricted expenditures are projected to total \$43.1 million, an increase of \$2,000,419 since adopted budget. Restricted programs increased by \$2,002,474; while unrestricted programs decreased by \$2,054.

**Certificated Salaries increased by \$655,780.** This is primarily made up of changes to Supplemental & Concentration, Educator Effectiveness, Career Technical Education Incentive Grant and Special Education. Additionally, it includes new position placement adjustments.

**Classified Salaries increased by \$168,283.** The revisions here are a combination of small increases in multiple programs to adjust for staffing changes.

**Employee Benefits increased by \$154,407.** These revisions are related to the above salary changes for Certificated and Classified staff.

**Books and Supplies increased by \$1,617,738.** The majority of the changes being for prior-year carryover being budgeted as well as the addition of Career Technical Education Incentive Grant, Educator Effectiveness and other local grant funds.

**Services and Operating Expenditures decreased by \$584,162.** The major revision being an E-Rate refund and minor revisions to restricted programs and additions for local grants.

Capital Outlay reflects an increase of \$56,159. This reflects equipment purchases.

**Other Outgo decreased by \$67,786** This is due to move of Indirect Costs from the Cafeteria Fund out of an interfund transfer to other outgo.

### **EXPENDITURES**

Certificated Salaries \$20,071,235

> Classified Salaries \$6,528,842

Employee Benefits \$8,747,837 Books & Supplies \$4,088,985

Services/Other Operating
Expenses
\$3,324,869

Capital Outlay \$416,159

Other Outgo/Support -\$45,786