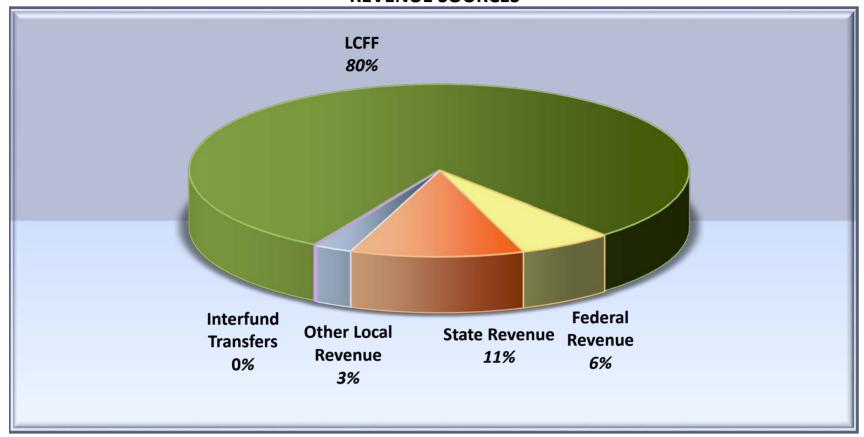

### Revenue Overview

The General Fund revenues are projected to total \$41.4 million for the current year, an increase of \$248,506 since adopted budget. The increase is a combination of Local Control Funding Formula (LCFF) changes, Federal restricted programs, minor State restricted funding, local grants and revenue from ROP Joint Powers Authority (JPA) to cover staff shift to LTUSD.

The Local Control Funding Formula (LCFF) revenue sources decreased by \$419,432. The decrease is the result of an updated CBEDS enrollment projection to 3,931.

**Federal revenues increased by \$427,324**. The revisions are the result of restricted program changes to reflect deferred revenue, prior-year carryover, and entitlement adjustments. These programs would include Title I, Title II, Title III, and Special Education funding.

**Other State revenue decreased by \$244,217**. Revisions here include the removal of Educator Effectiveness Funds that were received in 2015-16, addition of the College Readiness Block Grant Funds and adjustments to mandated costs and Special Education funding.

**Other local revenue increased by \$484,830**. The majority of change is the result of funding transferred for the Career Technical Education Incentive Grant. The balance of adjustments is the result of local donations and grant awards from Lake Tahoe Education Foundation and El Dorado Community Foundation.

### **REVENUE SOURCES**

| <b>Local Control Funding Formula (Local Control Funding Formula </b> | <u>-CFF) 80%</u> |
|--------------------------------------------------------------------------------------------------------------------------------------------------------------------------------------------------------------------------------------------------------------------------------------------------------------------------------------------------------------------------------------------------------------------------------------------------------------------------------------------------------------------------------------------------------------------------------------------------------------------------------------------------------------------------------------------------------------------------------------------------------------------------------------------------------------------------------------------------------------------------------------------------------------------------------------------------------------------------------------------------------------------------------------------------------------------------------------------------------------------------------------------------------------------------------------------------------------------------------------------------------------------------------------------------------------------------------------------------------------------------------------------------------------------------------------------------------------------------------------------------------------------------------------------------------------------------------------------------------------------------------------------------------------------------------------------------------------------------------------------------------------------------------------------------------------------------------------------------------------------------------------------------------------------------------------------------------------------------------------------------------------------------------------------------------------------------------------------------------------------------------------|------------------|
| State Aid - LCFF                                                                                                                                                                                                                                                                                                                                                                                                                                                                                                                                                                                                                                                                                                                                                                                                                                                                                                                                                                                                                                                                                                                                                                                                                                                                                                                                                                                                                                                                                                                                                                                                                                                                                                                                                                                                                                                                                                                                                                                                                                                                                                                     | \$ 13,531,621    |
| Education Protection Account                                                                                                                                                                                                                                                                                                                                                                                                                                                                                                                                                                                                                                                                                                                                                                                                                                                                                                                                                                                                                                                                                                                                                                                                                                                                                                                                                                                                                                                                                                                                                                                                                                                                                                                                                                                                                                                                                                                                                                                                                                                                                                         | 2,731,460        |
| Local Taxes                                                                                                                                                                                                                                                                                                                                                                                                                                                                                                                                                                                                                                                                                                                                                                                                                                                                                                                                                                                                                                                                                                                                                                                                                                                                                                                                                                                                                                                                                                                                                                                                                                                                                                                                                                                                                                                                                                                                                                                                                                                                                                                          | 17,002,420       |
| TOTAL                                                                                                                                                                                                                                                                                                                                                                                                                                                                                                                                                                                                                                                                                                                                                                                                                                                                                                                                                                                                                                                                                                                                                                                                                                                                                                                                                                                                                                                                                                                                                                                                                                                                                                                                                                                                                                                                                                                                                                                                                                                                                                                                | \$ 33,265,501    |

| Interfund Transfers                    | 0 %       |
|----------------------------------------|-----------|
| Transfer In/Cafeteria, Special Reserve | \$ 73,526 |
| TOTAL                                  | \$ 73,526 |
|                                        |           |

| Other Local Revenue          | 3%        |
|------------------------------|-----------|
| Leases and Rents             | \$100,000 |
| Fees, Contracts, Interagency | 115,567   |
| Tuition                      | 41,000    |
| All Other Local Revenue      | 721,365   |
| Interest                     | 7,195     |
| TOTAL                        | \$985,127 |

| 6%           |
|--------------|
| \$ 1,123,499 |
| 48,189       |
| 1,245,586    |
| 74,527       |
| \$ 2,491,801 |
| . , ,        |
|              |

| State Revenue              | 11%         |
|----------------------------|-------------|
| Special Education-AB602    | \$2,200,754 |
| State Lottery              | 699,011     |
| Other State/ASES/ROP/Misc. | 1,738,424   |
| TOTAL                      | \$4,638,189 |
|                            |             |
|                            |             |