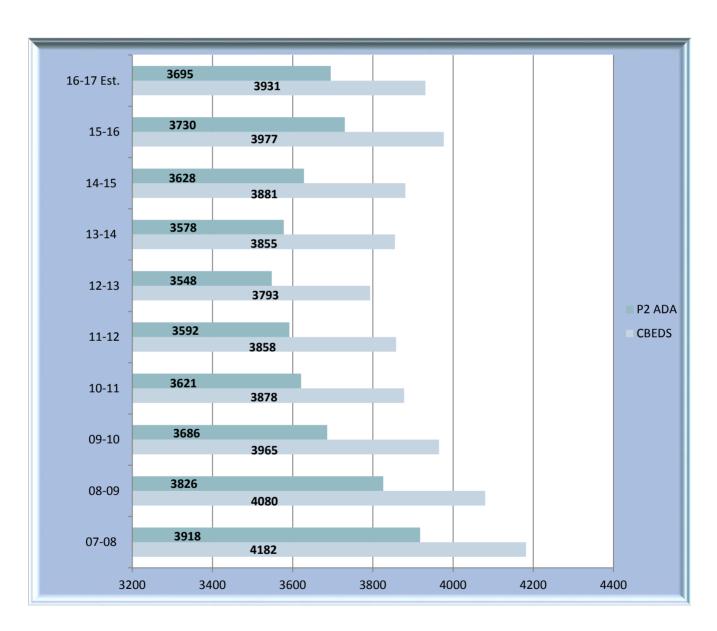

### Enrollment and Attendance Overview

**The current 2016-17 estimated ADA is projected at 3695.** This is projected at 94% of the October 2016 CBEDS of 3,931. CBEDS enrollment number is subject to adjustments, prior to State certification and is lower than the projections at Adopted Budget. Additionally, ADA will continue to be monitored and will be updated at Second Interim, if necessary.

### CBEDS vs. P2 AVERAGE DAILY ATTENDANCE

Total estimated enrollment decline over a 10-year period is 251