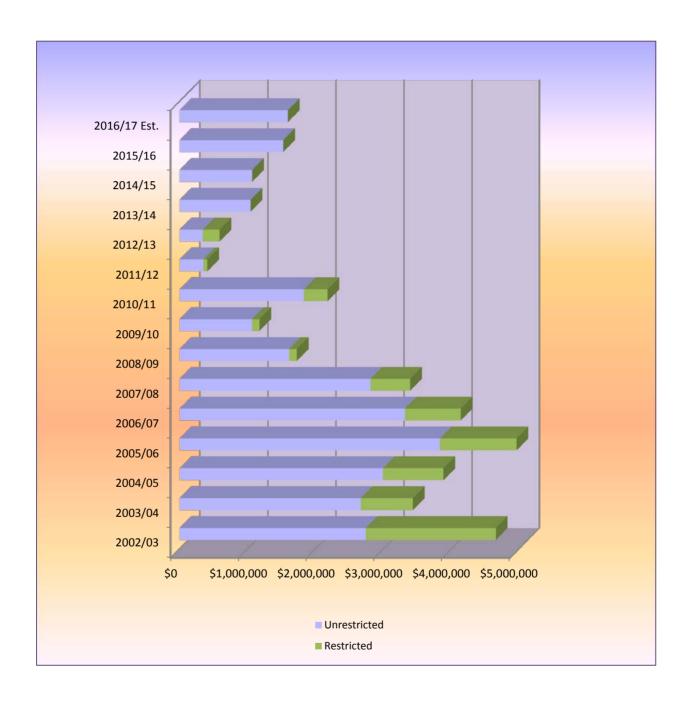

#### **ENDING FUND BALANCE** (See Exhibit E)

Revenues that have not been expended during a fiscal year are carried over into the subsequent year and impact the district's "Net Ending Balance". In most cases, this is the only reserve account that a school district has for general operational purposes. The net ending balance of one year becomes the net beginning balance of the subsequent fiscal year. The 2016-17 budget estimates the unrestricted ending balance to be \$1,592,828. The district's ending fund balance reflects the required 3% reserve equaling \$1,238,126 as required by the State. The ending balance also reflects \$332,294 for LCFF Supplemental & Concentration Grants and \$22,408 of nonspendable funds (revolving cash and stores).

#### **Ending Fund Balance History**