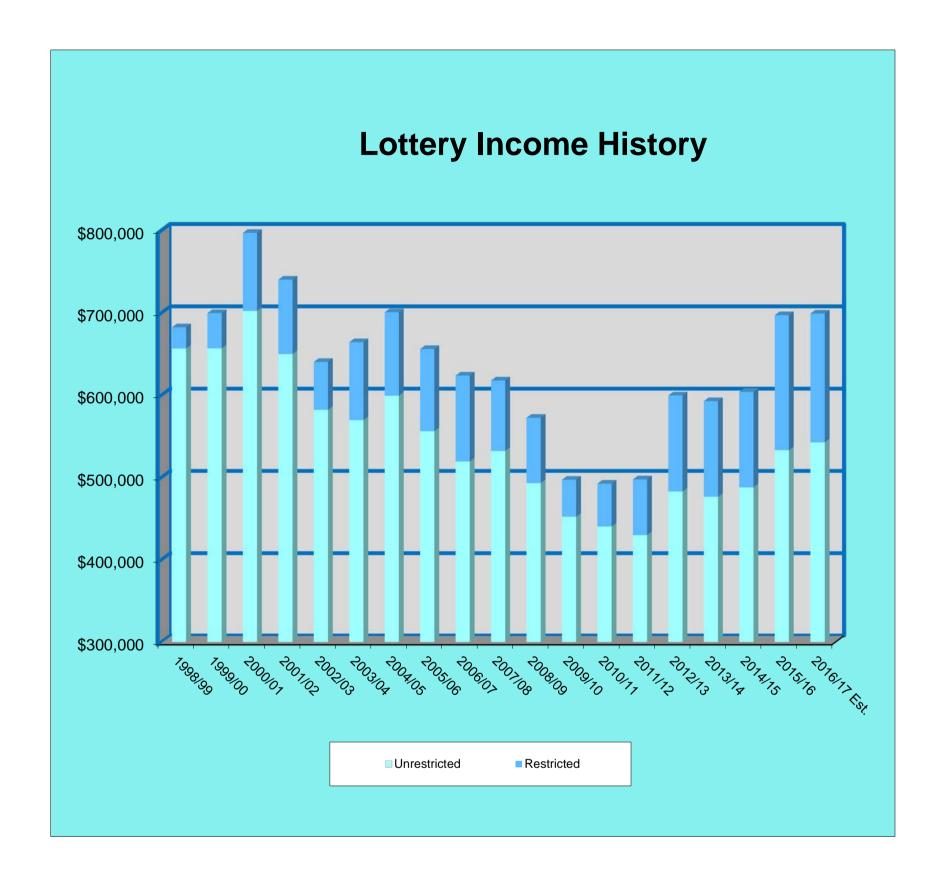

#### LOTTERY INCOME AND HISTORY (See Exhibit D)

The California State Lottery is projected to yield \$699,011 or approximately 1.7% of the district's estimated income in 2016-17 and equals only a small portion of the total income needed to support the district's educational programs. Lottery income is not a stable source of income for the district and has ranged from a low of \$77 per ADA in 1991-92 to a high of \$176 per ADA in 1988-89. Since the income is not consistent, the expenditures have also varied widely. Additionally, since 1997-1998, school districts have been required to use 50% of the growth in Lottery allocations for the purchase of instructional materials.

In 2016-17, it is projected that California school districts will receive \$140.00 per ADA in unrestricted funds and \$41 per ADA that is restricted for instructional material purchases. For the 2016-17 year, the unrestricted lottery income has been budgeted for certificated pupil support salaries and benefits for counseling and vice-principal personnel. The restricted lottery income will be used for the purchase of instructional materials, e-books, and instructional supplies used district-wide.