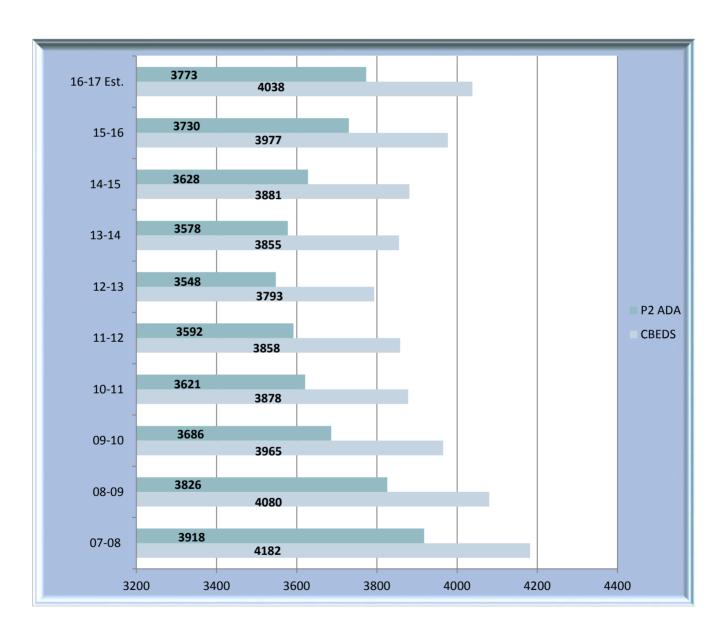

#### ATTENDANCE HISTORY (See Exhibit A)

The district has been experiencing growth in student enrollment every year since the 2013-14 school year and estimates for the 2016-17 budget reflect ADA growth equaling a 1.6% increase based on the historical average of growth since 2013-14. In Exhibit "A" you will see the district is just over the 2009-10 enrollment levels.

The October CBEDS count in 2014 equaled 3881, in 2015 equaled 3977, and the 2016 October enrollment count is estimated to equal 4038. The most significant characteristic for determining district income is the calculation of the average number of students that are in school and in attendance on a daily basis. LTUSD's budgeted ADA for 2016-17 is estimated at 3773; a 93.4% ADA to enrollment ratio.

Small fluctuations in the district's ADA can mean thousands of dollars as a gain or loss of income. The district attendance records are monitored weekly and ADA is updated throughout the year to ensure that the projected LCFF income matches the district's budgeted or revised projection. Public schools receive most of their income based on attendance as the State does not pay the district for enrollment, just attendance. The related costs to staff and to operate at 100% student attendance are not funded unless the student attends every day.

### CBEDS vs. P2 AVERAGE DAILY ATTENDANCE

Total estimated enrollment decline over a 10-year period is 144

2016-2017 Budget