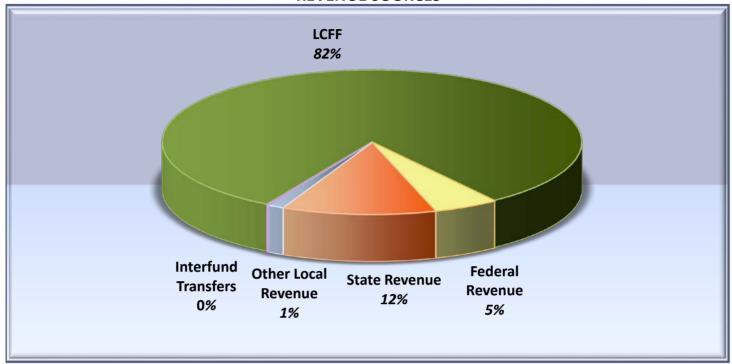

#### GENERAL FUND REVENUES, **2016-17** (See Exhibit B)

The majority of the District's General Fund revenue at \$41,132,112 is generated from the Local Control Funding Formula (LCFF) and Property Tax sources which equals 82% (\$33,684,933). The LCFF calculation reflects cost of living adjustment equaling 0% and GAP funding @54.84%; up from 49.08% proposed in January 2016. The LCFF calculation also reflects CSR funding at \$723 target per pupil, down from \$1,071 in previous years.

Federal Revenue income equals \$2,064,476 or 5% and is a small portion of the overall revenue. This funding is restricted and must be expended for purposes that are determined by the grantor. The Federal programs included in the district budget are, Special Education Grants, No Child Left Behind (Title I - IV), and Forest Reserve funding.

The second largest source of revenue is Other State income at \$4,882,406 or 12% and the majority must be spent for restricted state determined programs. The largest categorical programs reflected in the budget are, Special Education, Lottery, ASES and other revenues. This year one-time Proposition 98 settle-up funding is estimated at \$807,430 and is reflected in the budget.

Other Local Revenue equals \$500,297 or 1% includes sources such as: Interest, Transportation Fees, Facility Rents, reimbursement from the Regional Occupational Program (ROP) and one-time or local grant funding sources. Interest revenue remains low reflecting rates and cash balances.

Inter-fund Transfers equal \$67,786 and are not technically considered revenue but rather Other Financing Sources. This amount is the result of transferring dollars from Cafeteria for Indirect Costs.