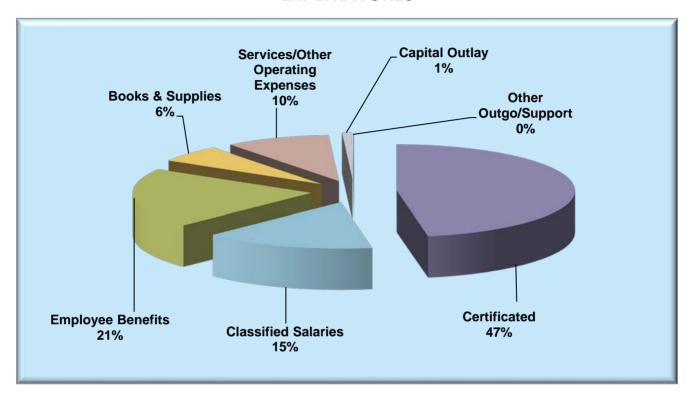

#### **EXPENDITURES (Exhibit C)**

Total district expenditures equal \$41,131,721 with most of the District's expenditures committed to the salaries and benefits for employees. In Lake Tahoe Unified School District, 83% of the district's budgeted expenditures are for the salaries and benefits of all employees. This percentage will fluctuate as one-time dollars are added or removed from budget estimates. The expense for Certificated Salaries equal \$19,415,455 and Classified Salaries equal \$6,360,559.

The employer paid employee benefits of the district represents 21% of the budget or \$8,593,429, for legally required retirement contributions (STRS, PERS), workers' compensation, unemployment insurance, and employee health benefits, which include medical, dental and vision care coverage. We continue to see increases for STRS and PERS employer paid contributions in future years.

Other significant categories of expenditure include, Books and Supplies \$2,471,247 or 6%, Services and Other Operating \$3,909,031 or 10% (Utilities, Insurance, Facility Repairs, Boys & Girls ASES Contract, & Legal Services), Capital Outlay \$360,000 or 1% (Facilities Maintenance Projects) and Other Outgo \$22,000. (State Special Schools).

#### **EXPENDITURES**

Certificated Salaries \$19,415,455

> Classified Salaries \$6,360,559

Employee Benefits \$8,593,429 Books & Supplies \$2,471,247

Services/Other Operating
Expenses
\$3,909,031

Capital Outlay \$360,000

Other Outgo/Support \$22,000