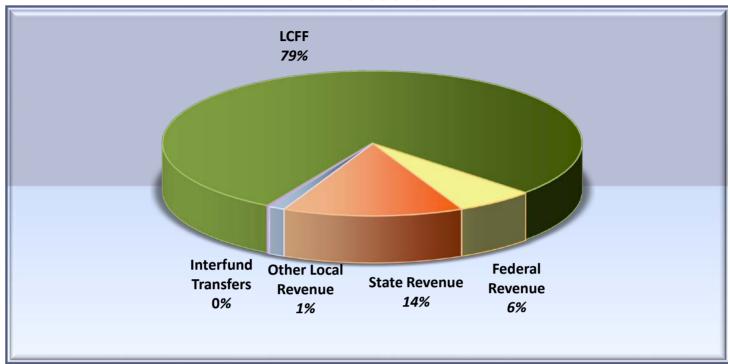

## Lake Tahoe Unified School District

2015-2016 1st Interim REVENUE SOURCES

| Local Control Funding Formula (I | .CFF) 79%     |
|----------------------------------|---------------|
| State Aid - LCFF                 | \$ 12,401,859 |
| Education Protection Account     | 2,296,700     |
| Local Taxes                      | 16,944,891    |
| TOTAL                            | \$ 31,643,450 |

| Interfund Transfers                    | 0 %       |
|----------------------------------------|-----------|
| Transfer In/Cafeteria, Special Reserve | \$ 68,432 |
| TOTAL                                  | \$ 68,432 |

| Other Local Revenue          | 1%        |
|------------------------------|-----------|
| Leases and Rents             | \$100,000 |
| Fees, Contracts, Interagency | 137,675   |
| Tuition                      | 41,000    |
| All Other Local Revenue      | 214,633   |
| Interest                     | 7,195     |
| TOTAL                        | \$500,503 |

| Federal Revenue          | 6%           |
|--------------------------|--------------|
| Special Ed. Grants/Entl  | \$ 1,185,746 |
| Forest Reserve           | 48,189       |
| Federal Grants-Title I-V | 1,099,221    |
| Other                    | 90,166       |
| TOTAL                    | \$ 2,423,322 |

| State Revenue              | 14%         |
|----------------------------|-------------|
| Special Education-AB602    | \$2,200,754 |
| State Lottery              | 608,283     |
| Other State/ASES/ROP/Misc. | 2,771,899   |
| TOTAL                      | \$5,580,936 |