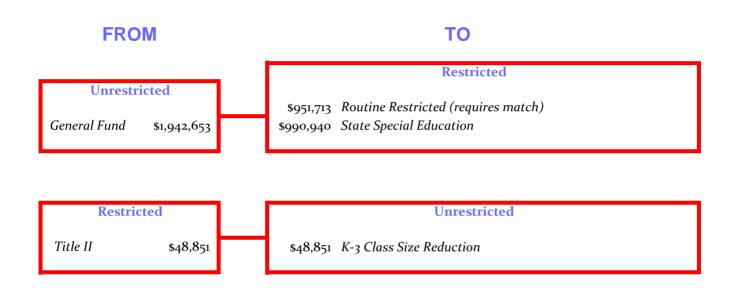

|             |              |              |
| G. ACCRUALS AND ADJUSTMENTS                          |                        |                       |                   |                    |                       |                      |                      |                      |                      |                    | 4 - A - A          |                    |                    |                      |           | 2           | 2,181,505    |              |

## MISCELLANEOUS

- $\rightarrow$  Contributions to Restricted Programs
- $\rightarrow$  Form C1—Certification
- $\rightarrow$  Form 01 CSI—Criteria & Standards
- $\rightarrow\,$  Resolution 2015-2016-08 & Budget Revision #15-01



## Lake Tahoe Unifed School District 2015-2016 1st Interim

**Contributions to Programs** 



| Signed:                                                                                                                                        | Date:                                                                                                   |                          |
|------------------------------------------------------------------------------------------------------------------------------------------------|---------------------------------------------------------------------------------------------------------|--------------------------|
| District Superintendent                                                                                                                        |