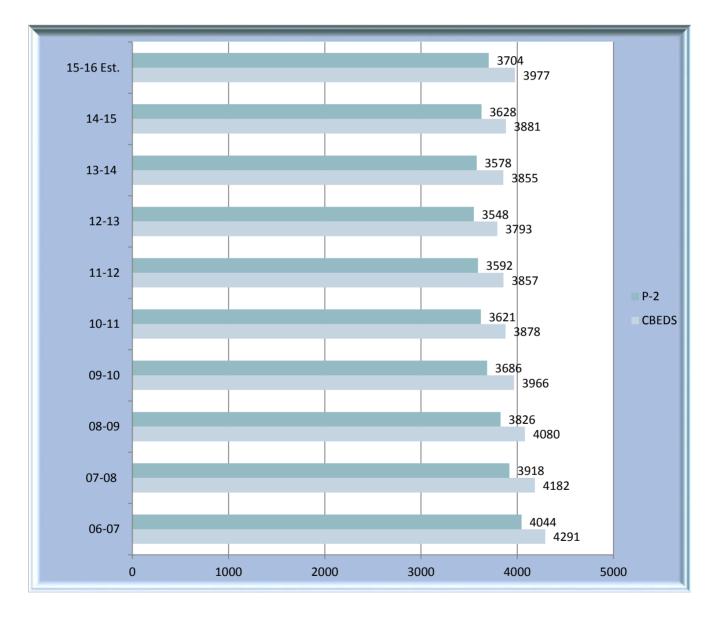

#### **Enrollment and Attendance Overview**

**The current 2015 - 16 estimated ADA is projected at 3704.63.** The district continues to experience stabilization and growth in student enrollment. The district began the year with enrollment higher than the beginning previous year. The 2014-15 year began with 3881 enrollment and the 2015-16 year began with 3977 for an increase of 96 students. The 3977 CBEDS enrollment number is subject to adjustments, prior to State certification, and is higher than the 3890 estimate included in the Adopted Budget. The ADA projection will continue to be monitored.

## CBEDS vs. P2 AVERAGE DAILY ATTENDANCE

Total estimated enrollment decline over a 10-year period is 314