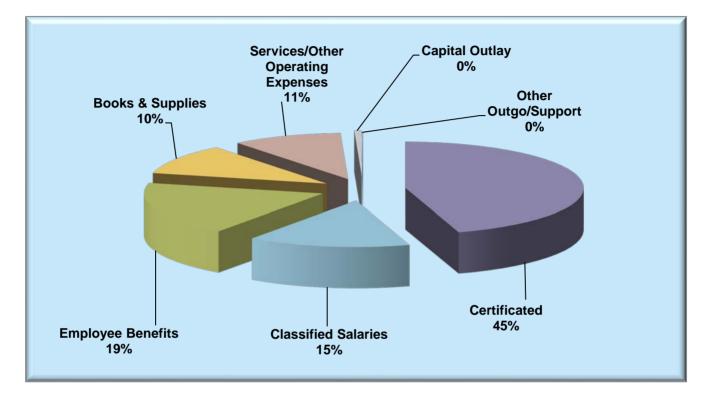

**Certificated Salaries increased by \$797,232** which is primarily made up of Supplemental & Concentration LCAP positions and new position placement adjustments.

**Classified Salaries increased by \$163,968** which is also primarily made up of Supplemental & Concentration LCAP positions and new position placement adjustments.

**Employee Benefits increased by \$230,934.** These revisions are related to the above salary changes for Certificated and Classified staff.

**Books and Supplies increased by \$1,177,351.** Changes here are related to ending fund balance allocation, restricted carryover, and new grant revenues as well as expenditures related to Supplemental & Concentration LCAP expenditures and Prop 98 One-Time expenditures as well as an increase for supplies to all sites at an allocation of \$25.77 per 2014 CBEDS enrollment for "Theme Money".

Services and Operating Expenditures increased by \$1,016,000 which is also primarily made up of ending fund balance allocation, restricted carryover, and new grant revenues as well as expenditures related to Supplemental & Concentration LCAP expenditures and Prop 98 One-Time expenditures.

**Capital Outlay reflects an increase of \$251,916.** This increase is due to Prop 98 One-Time expenditures.

## GENERAL FUND 2015 - 2016 First Interim Report Combined Summary

|                    | D BEGINNING BALANCE                                                                                                                                                                                             | \$2,593,5                                                     | 587                                    |
|--------------------|-----------------------------------------------------------------------------------------------------------------------------------------------------------------------------------------------------------------|---------------------------------------------------------------|----------------------------------------|
| REVENU             | IES                                                                                                                                                                                                             |                                                               |                                        |
|                    | LCFF Sources                                                                                                                                                                                                    | \$31,643,4                                                    | 150                                    |
|                    | Federal Revenues                                                                                                                                                                                                | \$2,423,3                                                     | 322                                    |
|                    | Other State Revenues                                                                                                                                                                                            | \$5,580,9                                                     | 936                                    |
|                    | Other Local Revenues                                                                                                                                                                                            | \$500,5                                                       | 503                                    |
|                    | Total Revenues                                                                                                                                                                                                  | \$40,148                                                      | ,211                                   |
| EXPEND             |                                                                                                                                                                                                                 |                                                               |                                        |
| LAPEND             | Certificated Salaries                                                                                                                                                                                           | \$18,362,                                                     | 013                                    |
|                    | Classified Salaries                                                                                                                                                                                             | \$5,967,                                                      |                                        |
|                    | Employee Benefits                                                                                                                                                                                               | \$7,631,2                                                     |                                        |
|                    | Books and Supplies                                                                                                                                                                                              | \$4,347,6                                                     |                                        |
|                    | Services, Other Operating Expenses                                                                                                                                                                              | \$4,046,6                                                     |                                        |
|                    | Capital Outlay                                                                                                                                                                                                  | \$251,9                                                       |                                        |
|                    | Other Outgoing                                                                                                                                                                                                  | \$22,0                                                        | 000                                    |
|                    | Total Expenditures                                                                                                                                                                                              | \$40,628,7                                                    | 724                                    |
|                    |                                                                                                                                                                                                                 |                                                               |                                        |
| DEFICIE            | NCY OF REVENUES                                                                                                                                                                                                 | (\$480,                                                       | 51/                                    |
| Durreib            |                                                                                                                                                                                                                 | (\$400);                                                      | דינ                                    |
|                    |                                                                                                                                                                                                                 | (\$450);                                                      | דינ                                    |
|                    | FINANCING SOURCES/USES                                                                                                                                                                                          |                                                               |                                        |
|                    | FINANCING SOURCES/USES<br>Transfers In                                                                                                                                                                          | \$68,4                                                        | 432                                    |
|                    | FINANCING SOURCES/USES<br>Transfers In<br>Transfers Out                                                                                                                                                         | \$68,4                                                        | 432<br>\$0                             |
|                    | FINANCING SOURCES/USES<br>Transfers In                                                                                                                                                                          |                                                               | 432<br>\$0                             |
| OTHER <sup>-</sup> | FINANCING SOURCES/USES<br>Transfers In<br>Transfers Out                                                                                                                                                         | \$68,4                                                        | 432<br>\$0<br><b>132</b>               |
| OTHER <sup>-</sup> | FINANCING SOURCES/USES<br>Transfers In<br>Transfers Out<br>Total Other Financing Sources/Uses                                                                                                                   | \$68,4                                                        | 432<br>\$0<br><b>132</b>               |
| OTHER              | FINANCING SOURCES/USES<br>Transfers In<br>Transfers Out<br>Total Other Financing Sources/Uses                                                                                                                   | \$68,4                                                        | 432<br>\$0<br><b>432</b>               |
| OTHER<br>NET DEC   | FINANCING SOURCES/USES<br>Transfers In<br>Transfers Out<br>Total Other Financing Sources/Uses<br>CREASE IN FUND<br>FUND BALANCE                                                                                 | \$68,4<br><b>\$68,4</b><br>( <b>\$412,0</b>                   | 432<br>\$0<br><b>432</b>               |
| OTHER<br>NET DEC   | FINANCING SOURCES/USES<br>Transfers In<br>Transfers Out<br>Total Other Financing Sources/Uses<br>CREASE IN FUND<br>FUND BALANCE<br>NENTS OF ENDING FUND BALANCE                                                 | \$68,4<br><b>\$68,4</b><br>( <b>\$412,0</b>                   | 432<br>\$0<br><b>432</b>               |
| OTHER<br>NET DEC   | FINANCING SOURCES/USES<br>Transfers In<br>Transfers Out<br>Total Other Financing Sources/Uses<br>CREASE IN FUND<br>FUND BALANCE<br>NENTS OF ENDING FUND BALANCE<br>Reserved Amounts                             | \$68,4<br>\$68,4<br>(\$412,0<br>\$2,181,5                     | 132<br>\$0<br>132<br>082               |
| OTHER<br>NET DEC   | FINANCING SOURCES/USES<br>Transfers In<br>Transfers Out<br>Total Other Financing Sources/Uses<br>CREASE IN FUND<br>FUND BALANCE<br>NENTS OF ENDING FUND BALANCE<br>Reserved Amounts<br>Revolving Cash           | \$68,4<br>\$68,4<br>(\$412,0<br>\$2,181,5                     | 432<br>\$0<br><b>132</b><br>)82<br>505 |
| OTHER<br>NET DEC   | FINANCING SOURCES/USES<br>Transfers In<br>Transfers Out<br>Total Other Financing Sources/Uses<br>CREASE IN FUND<br>FUND BALANCE<br>NENTS OF ENDING FUND BALANCE<br>Reserved Amounts<br>Revolving Cash<br>Stores | \$68,4<br>\$68,4<br>(\$412,0<br>\$2,181,5<br>\$5,0<br>\$ 17,4 | 132<br>\$0<br>132<br>382<br>505        |
| OTHER<br>NET DEC   | FINANCING SOURCES/USES<br>Transfers In<br>Transfers Out<br>Total Other Financing Sources/Uses<br>CREASE IN FUND<br>FUND BALANCE<br>NENTS OF ENDING FUND BALANCE<br>Reserved Amounts<br>Revolving Cash           | \$68,4<br>\$68,4<br>(\$412,0<br>\$2,181,5                     | 132<br>\$0<br>132<br>382<br>505<br>505 |