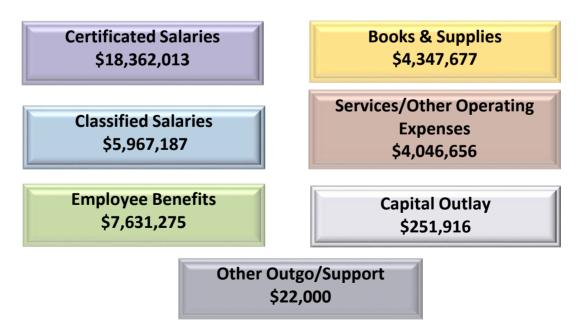

## GENERAL FUND 2015 - 2016 First Interim Report Combined Summary

|                    | D BEGINNING BALANCE                                                                                                                                                                                             | \$2,593,5                                                     | 587                                    |
|--------------------|-----------------------------------------------------------------------------------------------------------------------------------------------------------------------------------------------------------------|---------------------------------------------------------------|----------------------------------------|
| REVENU             | IES                                                                                                                                                                                                             |                                                               |                                        |
|                    | LCFF Sources                                                                                                                                                                                                    | \$31,643,4                                                    | 150                                    |
|                    | Federal Revenues                                                                                                                                                                                                | \$2,423,3                                                     | 322                                    |
|                    | Other State Revenues                                                                                                                                                                                            | \$5,580,9                                                     | 936                                    |
|                    | Other Local Revenues                                                                                                                                                                                            | \$500,5                                                       | 503                                    |
|                    | Total Revenues                                                                                                                                                                                                  | \$40,148                                                      | ,211                                   |
| EXPEND             |                                                                                                                                                                                                                 |                                                               |                                        |
| LAPEND             | Certificated Salaries                                                                                                                                                                                           | \$18,362,                                                     | 013                                    |
|                    | Classified Salaries                                                                                                                                                                                             | \$5,967,                                                      |                                        |
|                    | Employee Benefits                                                                                                                                                                                               | \$7,631,2                                                     |                                        |
|                    | Books and Supplies                                                                                                                                                                                              | \$4,347,6                                                     |                                        |
|                    | Services, Other Operating Expenses                                                                                                                                                                              | \$4,046,6                                                     |                                        |
|                    | Capital Outlay                                                                                                                                                                                                  | \$251,9                                                       |                                        |
|                    | Other Outgoing                                                                                                                                                                                                  | \$22,0                                                        | 000                                    |
|                    | Total Expenditures                                                                                                                                                                                              | \$40,628,7                                                    | 724                                    |
|                    |                                                                                                                                                                                                                 |                                                               |                                        |
| DEFICIE            | NCY OF REVENUES                                                                                                                                                                                                 | (\$480,                                                       | 51/                                    |
| Durreib            |                                                                                                                                                                                                                 | (\$400);                                                      | דינ                                    |
|                    |                                                                                                                                                                                                                 | (\$450);                                                      | דינ                                    |
|                    | FINANCING SOURCES/USES                                                                                                                                                                                          |                                                               |                                        |
|                    | FINANCING SOURCES/USES<br>Transfers In                                                                                                                                                                          | \$68,4                                                        | 432                                    |
|                    | FINANCING SOURCES/USES<br>Transfers In<br>Transfers Out                                                                                                                                                         | \$68,4                                                        | 432<br>\$0                             |
|                    | FINANCING SOURCES/USES<br>Transfers In                                                                                                                                                                          |                                                               | 432<br>\$0                             |
| OTHER <sup>-</sup> | FINANCING SOURCES/USES<br>Transfers In<br>Transfers Out                                                                                                                                                         | \$68,4                                                        | 432<br>\$0<br><b>132</b>               |
| OTHER <sup>-</sup> | FINANCING SOURCES/USES<br>Transfers In<br>Transfers Out<br>Total Other Financing Sources/Uses                                                                                                                   | \$68,4                                                        | 432<br>\$0<br><b>132</b>               |
| OTHER              | FINANCING SOURCES/USES<br>Transfers In<br>Transfers Out<br>Total Other Financing Sources/Uses                                                                                                                   | \$68,4                                                        | 432<br>\$0<br><b>432</b>               |
| OTHER<br>NET DEC   | FINANCING SOURCES/USES<br>Transfers In<br>Transfers Out<br>Total Other Financing Sources/Uses<br>CREASE IN FUND<br>FUND BALANCE                                                                                 | \$68,4<br><b>\$68,4</b><br>( <b>\$412,0</b>                   | 432<br>\$0<br><b>432</b>               |
| OTHER<br>NET DEC   | FINANCING SOURCES/USES<br>Transfers In<br>Transfers Out<br>Total Other Financing Sources/Uses<br>CREASE IN FUND<br>FUND BALANCE<br>NENTS OF ENDING FUND BALANCE                                                 | \$68,4<br><b>\$68,4</b><br>( <b>\$412,0</b>                   | 432<br>\$0<br><b>432</b>               |
| OTHER<br>NET DEC   | FINANCING SOURCES/USES<br>Transfers In<br>Transfers Out<br>Total Other Financing Sources/Uses<br>CREASE IN FUND<br>FUND BALANCE<br>NENTS OF ENDING FUND BALANCE<br>Reserved Amounts                             | \$68,4<br>\$68,4<br>(\$412,0<br>\$2,181,5                     | 132<br>\$0<br>132<br>082               |
| OTHER<br>NET DEC   | FINANCING SOURCES/USES<br>Transfers In<br>Transfers Out<br>Total Other Financing Sources/Uses<br>CREASE IN FUND<br>FUND BALANCE<br>NENTS OF ENDING FUND BALANCE<br>Reserved Amounts<br>Revolving Cash           | \$68,4<br>\$68,4<br>(\$412,0<br>\$2,181,5                     | 432<br>\$0<br><b>132</b><br>)82<br>505 |
| OTHER<br>NET DEC   | FINANCING SOURCES/USES<br>Transfers In<br>Transfers Out<br>Total Other Financing Sources/Uses<br>CREASE IN FUND<br>FUND BALANCE<br>NENTS OF ENDING FUND BALANCE<br>Reserved Amounts<br>Revolving Cash<br>Stores | \$68,4<br>\$68,4<br>(\$412,0<br>\$2,181,5<br>\$5,0<br>\$ 17,4 | 132<br>\$0<br>132<br>382<br>505        |
| OTHER<br>NET DEC   | FINANCING SOURCES/USES<br>Transfers In<br>Transfers Out<br>Total Other Financing Sources/Uses<br>CREASE IN FUND<br>FUND BALANCE<br>NENTS OF ENDING FUND BALANCE<br>Reserved Amounts<br>Revolving Cash           | \$68,4<br>\$68,4<br>(\$412,0<br>\$2,181,5                     | 132<br>\$0<br>132<br>382<br>505<br>505 |